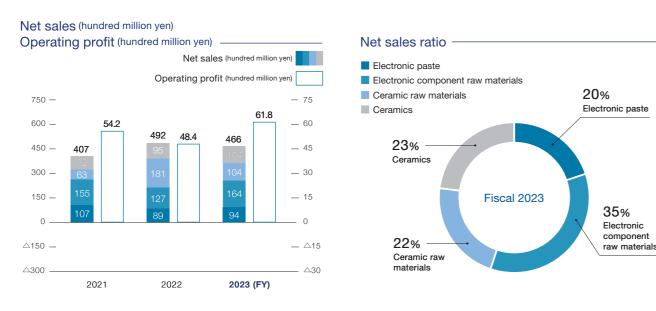

#### Ceramics & Materials Business

17

Our technologies for crushing, mixing, molding, and printing produce outstanding materials and components that contribute to a wide variety of fields. They support a variety of industries that manufacture electronic components, such as multilayer ceramic capacitors, as well as automotive, medical equipment, and aircraft.